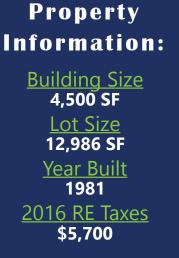

### Property Information:

Building Size 4,500 SF Lot Size 12,986 SF Year Built 1981 2016 RE Taxes \$5,700

Pricing: <u>PURCHASE PRICE</u> \$130,000 <u>LEASE RATE</u> \$1,500/Month Modified Gross

• • • • • • • • • •