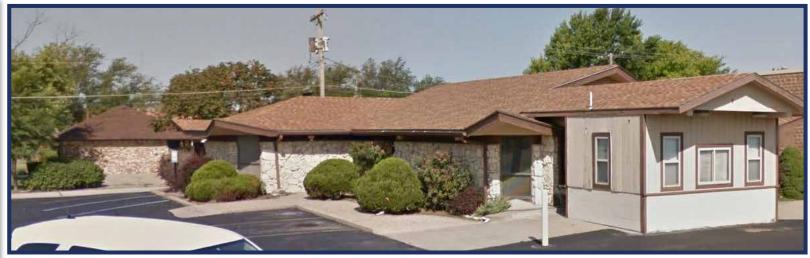

# Office/Retail Building For Sale or Lease 2105 N. Ohio Augusta, KS

### Property Information:

Building Size 4,500 SF Lot Size 12,986 SF Year Built 1981 2016 RE Taxes \$5,700

Pricing: <u>PURCHASE PRICE</u> \$130,000 <u>LEASE RATE</u> \$1,500/Month Modified Gross

• • • • • • • • • •

InSite Real Estate Group 608 W. Douglas, Suite 106 Wichita, KS 67203

- Configured for a Bank
- ✓ Many Private Offices

For Information

Contact:

- ✓ Fully Finished Basement
- Excellent Corner Location

Jake Ramstack

Open Floor Plan Monument Signage

316-618-1100 jake@insitere.com

 Located Near Augusta HS & Public Safety Facility Drive-Thru Window Could be Perfect for a Coffee Shop!